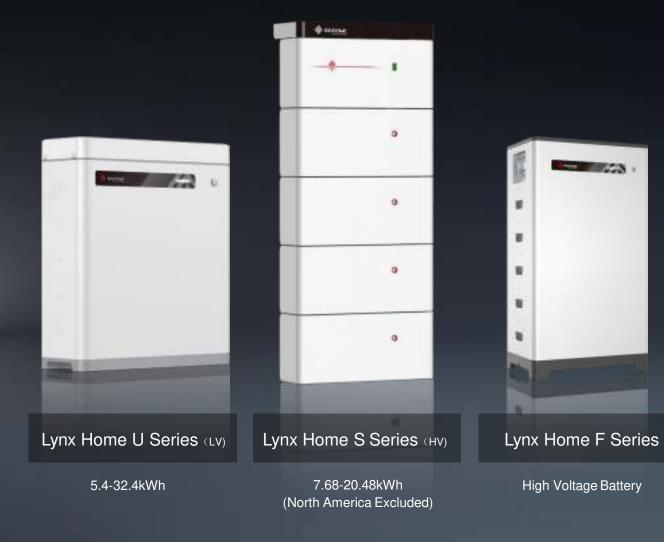

## **LITHIUM** BATTERIES

Module Auto

Recognition

Remote Diagnosis & upgrade

 $\sim$ 

Auto under-voltage Reboot

44

IP65 for indoor or outdoor installation