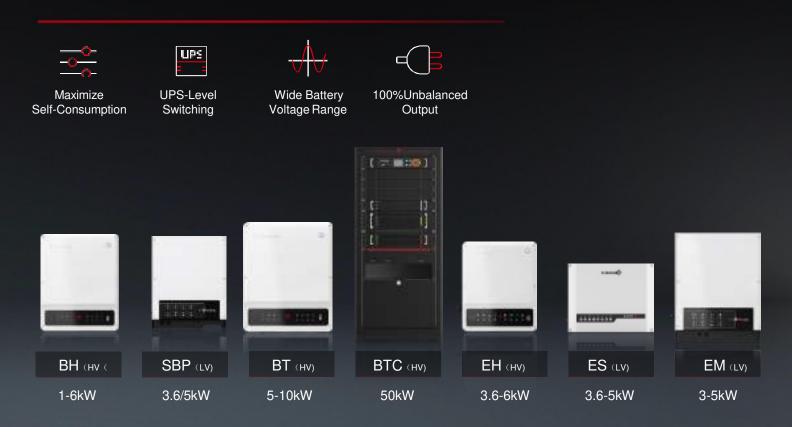

ge through industry-specific case studies that are integrated with theory and practice.

Thanks to GoodWe's global network, GSA has traveled to 50 countries and 148 cities over the past 5 years, shared insights with more than 40,000 customers and developers in the PV industry.

### **After-sales Service**

GoodWe's qualified service network team is available at all times to provide local technical support whenever and wherever you need it.







## GOODWE PRODUCT PORTFOLIO





## **COMMERCIAL & INDUSTRIAL** SOLUTION 17-136kW







## **RESIDENTIAL SOLUTION** 0.7-15kW





### **Utility-scale** Solution 225-250kW



Compatible with High-power Modules



(1500V)

I-V Curve Internal Humidity Diagnosis Detection





A 18.74



\*\*\*\*\*\*\*\*\*\*





## **PV + STORAGE SOLUTION** 3-50kW



5-10kW





## **LITHIUM** BATTERIES

Module Auto

Recognition

Remote Diagnosis & upgrade

 $\sim$ 

Auto under-voltage Reboot

44



IP65 for indoor or outdoor installation

Safe & Reliable



Ultra Rapid Battery Charge

## **GOODWE SOLUTIONS**

In Olive

圜

1

ÍĤ

0.7-250kW

GOODWE POWER SUPPLY TECHNOLOGY CO., LTD.

GOODWE





Multilingual Plaform

### \*\* 🛑 💿 📗 🍉 🕒 👀 🚍 📀 🕘 🖨 😁 🚍

The live and archived data from any PV power plants in a particular account can be called up and graphically displayed.



GoodWe Smart Energy Management System (SEMS) is a cost-free monitoring platform which offers reliable operation of photovoltaic plants for maximum yields. SEMS allows operators to simultaneously monitor a diverse range of photovoltaic power plants in different locations in real time. E