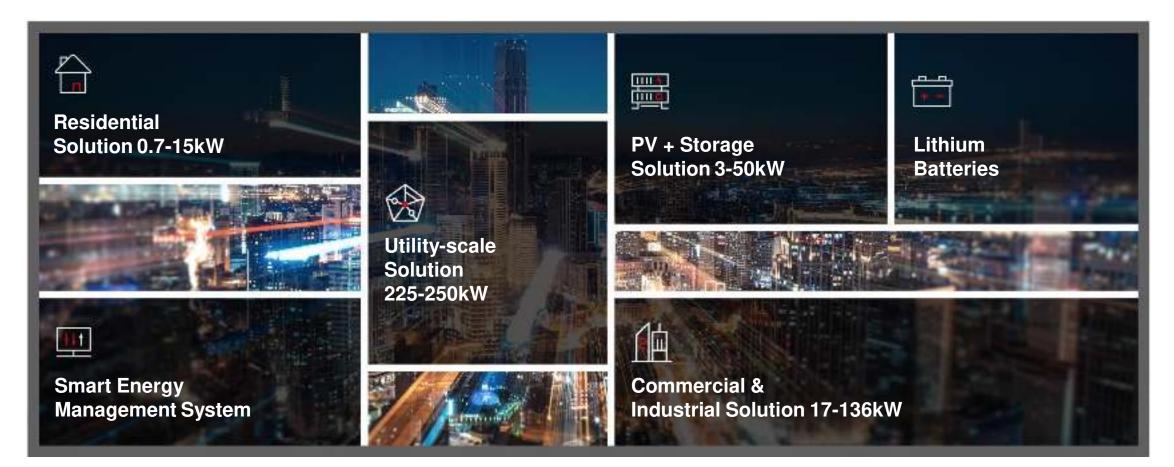

## **COMMERCIAL & INDUSTRIAL** SOLUTION 17-136kW

## **RESIDENTIAL SOLUTION** 0.7-15kW

### **Utility-scale** Solution 225-250kW

Compatible with High-power Modules

(1500V)

I-V Curve Internal Humidity Diagnosis Detection

A 18.74

\*\*\*\*\*\*\*\*\*\*

## **PV + STORAGE SOLUTION** 3-50kW

5-10kW

## **LITHIUM** BATTERIES

Module Auto

Recognition

Remote Diagnosis & upgrade

 $\sim$ 

Auto under-voltage Reboot

44

IP65 for indoor or outdoor installation