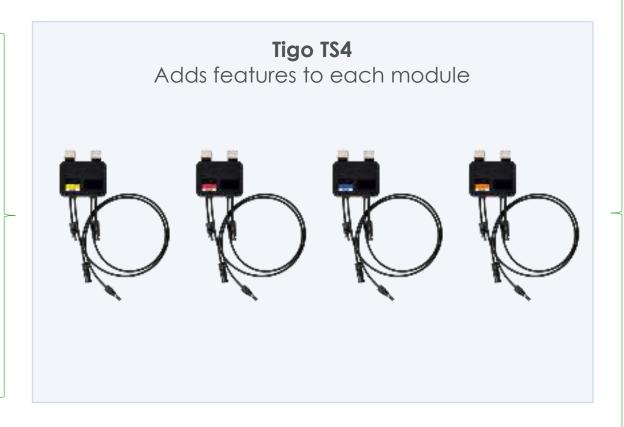

## Integrated on added on module

Tigo TS4 (Integrated)

Tigo TS4-R (Retrofit)

# Flexibility to choose the features you want

**Features** 

Optimization

Monitoring

Safety